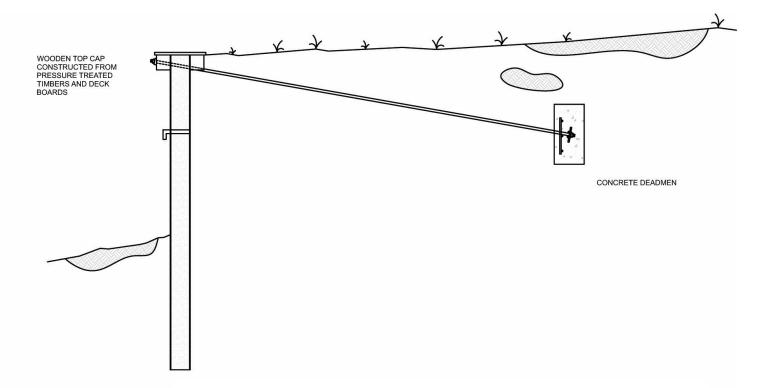

## **Drawing 104**

wood composite cap, concrete deadman

FASTEN DECK BOARDS TO TIMBERS WITH STAINLESS FASTENERS TO PROVIDE FOR LONG TERM COMPOSITE ACTION OF ASSEMBLE CAP

FASTEN INNER AND OUTER TIMBERS THRU SHEETS AS SHOWN

This drawing is provided to show a typical concept for constructing a wall of this style. It is not intended to be used as a final design for any specific project. There are many geotechnical and structural properties that have to be considered in the design of a project. These factors vary depending on conditions that are potentially unique to each jobsite. As such, project specific designs must be performed by a qualified engineer familiar with the conditions on the actual site.